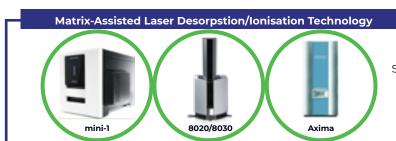

# **Your Lab Laser Quest**

Desorb the molecules with minimal fragmentation and matrix effect.

Shimadzu's MALDI-TOF and TOF/TOF instruments are an affordable and robust option for all laboratories requiring routine manual or automated analysis of a wide variety of sample classes.