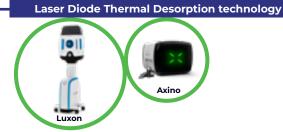

Wanna do it even faster?
With our Luxon-HTS model or
Axino-real-time monitoring model,
you can go below I second per sample.
Talk about high speed analysis!